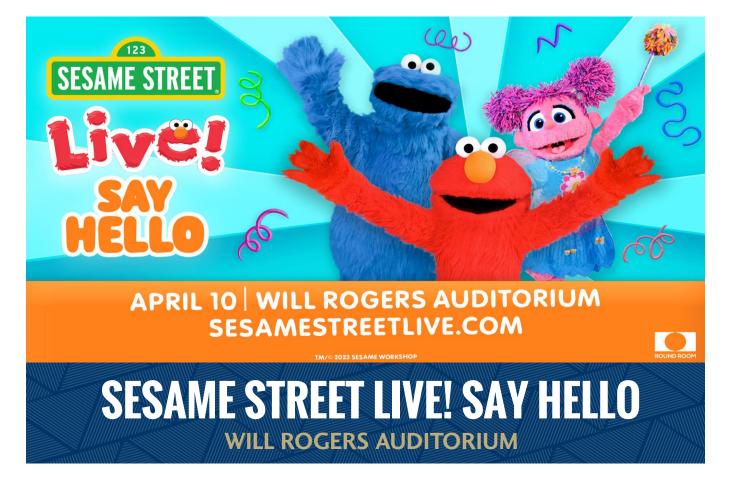

Elmo, Abby Cadabby, Cookie Monster, and their friends from Sesame Street are coming to your neighborhood to say hello! At *Sesame Street Live! Say Hello*, sing, dance, and play alongside your favorite furry friends, all while you follow Elmo's puppy, Tango, in a fun game of hide & seek. So put on your dancing shoes and make your way to where the air is sweet for this all-new celebration on Sesame Street!